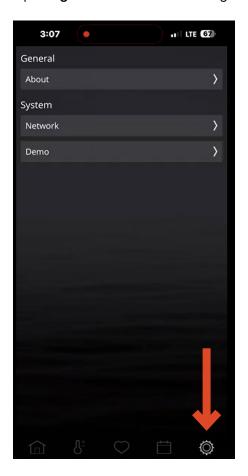

## STEP 1

Download and open the Tylo Control App on your mobile device: Google Play Store | Apple App Store

STEP 2
Tap the gear icon in the bottom right

STEP 3
Select Network

STEP 4
Select Cloud

STEP 5

Tap the Back arrow icon to return to the previous menu