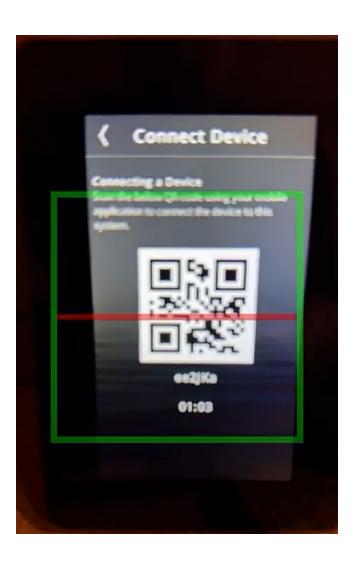

STEP 6
Tap App system

STEP 7
Tap Scan QR Code

STEP 8

Now scan the QR code on the Elite Controller

VIDEO HERE: Connecting mobile device to Tylo Elite Controller

STEP 9

If the signal strength is over 60% you will receive the following message