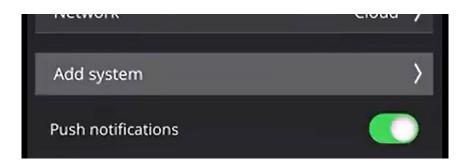

STEP 6
Tap App system

STEP 7
Tap Scan QR Code

STEP 8

Now scan the QR code on the Elite Controller

VIDEO HERE: Connecting mobile device to Tylo Elite Controller

STEP 9

If the signal strength is over 60% you will receive the following message