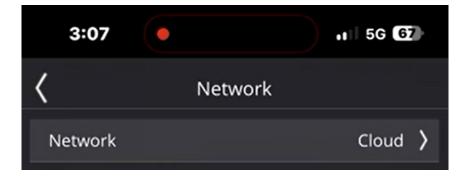

## STEP 1

Download and open the Tylo Control App on your mobile device: Google Play Store | Apple App Store

STEP 2
Tap the gear icon in the bottom right

STEP 3
Select Network

STEP 4
Select Cloud

STEP 5

Tap the Back arrow icon to return to the previous menu