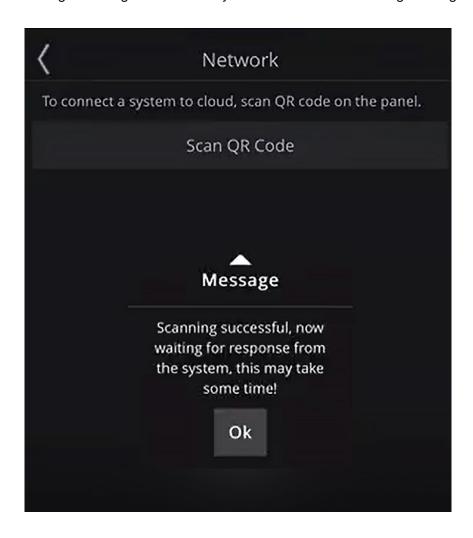

STEP 6
Tap App system

STEP 7
Tap Scan QR Code

STEP 8

Now scan the QR code on the Elite Controller

VIDEO HERE: Connecting mobile device to Tylo Elite Controller

STEP 9

If the signal strength is over 60% you will receive the following message