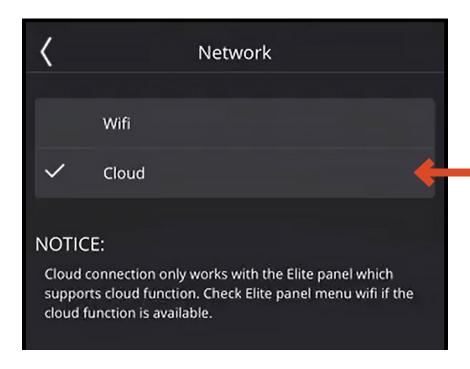

## STEP 1

Download and open the Tylo Control App on your mobile device: Google Play Store | Apple App Store

STEP 2
Tap the gear icon in the bottom right

STEP 3
Select Network

STEP 4
Select Cloud

STEP 5

Tap the Back arrow icon to return to the previous menu