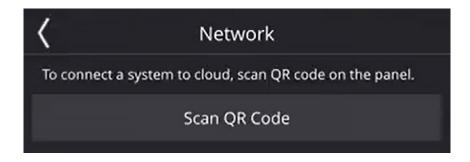

STEP 6
Tap App system

STEP 7
Tap Scan QR Code

STEP 8

Now scan the QR code on the Elite Controller

VIDEO HERE: Connecting mobile device to Tylo Elite Controller

STEP 9

If the signal strength is over 60% you will receive the following message