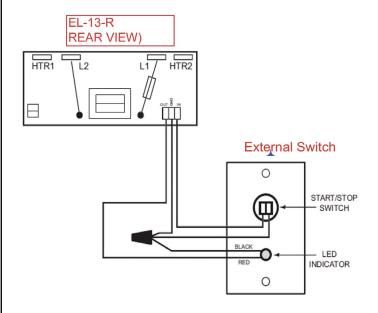

## **EL-13-R CONTROL WITH EXTERNAL SWITCH**

**NOTE:** EL-13-R is special order. You cannot add external switch to standard control. Wiring shown is just for external switch. See separate control/heater diagrams.

## **INSTALL OUTSIDE OF SAUNA**

Connect control to external start/stop switch (included) (wire not included).

Install external switch in one-gang box (not included).

Run 18/3 from switch to control.

Wire can 200-300 hundred feet. Do NOT run low voltage wire next to line voltage.

Button will switch sauna on & off.

The LED light will come on when sauna is operating. It will go off when sauna is off.

Will not connect wirelessly via Alexa, Google Home or similar.