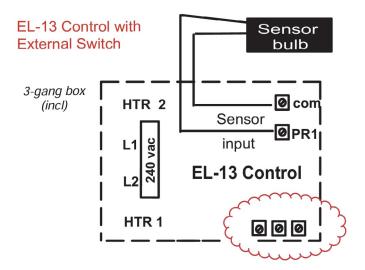

## **EL-13-R CONTROL WITH EXTERNAL SWITCH**

**NOTE:** EL-13-R is special order. You cannot add external switch to standard control. Wiring shown is just for external switch. See separate control/heater diagrams.

## **INSTALL OUTSIDE OF SAUNA**

Connect control to external start/stop switch (included) (wire not included).

Install external switch in one-gang box (not included).

Run 18/3 from switch to control.

Wire can 200-300 hundred feet. Do NOT run low voltage wire next to line voltage.