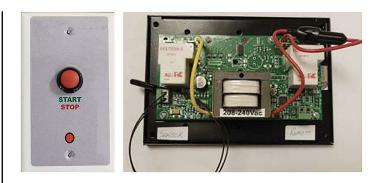

## **INSTALL OUTSIDE OF SAUNA**

Connect control to external start/stop switch (included) (wire not included).

Install external switch in one-gang box (not included).

Run 18/3 from switch to control.

Wire can 200-300 hundred feet. Do NOT run low voltage wire next to line voltage.

Button will switch sauna on & off.

The LED light will come on when sauna is operating. It will go off when sauna is off.

Will not connect wirelessly via Alexa, Google Home or similar.