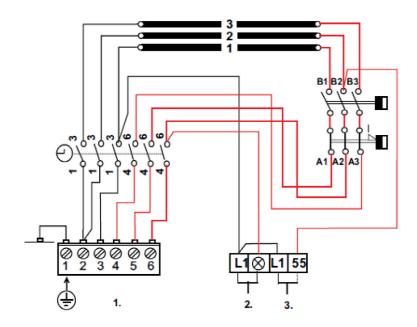

## **SAAKU SAUNA ELEMENTS NOT WORKING**

- 1. High Limit: see here
- 2. Mis-wire or faulty thermostat. The thermostat is a 3-stage control that can provide power to 1, 2 or 3 elements depending on the temp desired. Make sure it is turned fully in the clock-wise direction. Also, make sure the jumpers (copper horseshoes) are located correctly on the terminal block for incoming power at L1 and L2.

Electrician can "meter out" connections coming from thermostat to determine if it is faulty.

- Syöttő / Nätet / Stromnetz / Power input. / Puissance absorbée / Vermogensingang / Entrada de alimentación / Napájení /
- 2. N/A
- 3. N/A