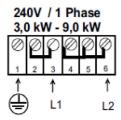

## **SAAKU SAUNA ELEMENTS NOT WORKING**

- 1. High Limit: see here
- 2. Mis-wire or faulty thermostat. The thermostat is a 3-stage control that can provide power to 1, 2 or 3 elements depending on the temp desired. Make sure it is turned fully in the clock-wise direction. Also, make sure the jumpers (copper horseshoes) are located correctly on the terminal block for incoming power at L1 and L2.

Electrician can "meter out" connections coming from thermostat to determine if it is faulty.

- Syöttő / Nätet / Stromnetz / Power input. / Puissance absorbée / Vermogensingang / Entrada de alimentación / Napájení /
- 2. N/A
- 3. N/A