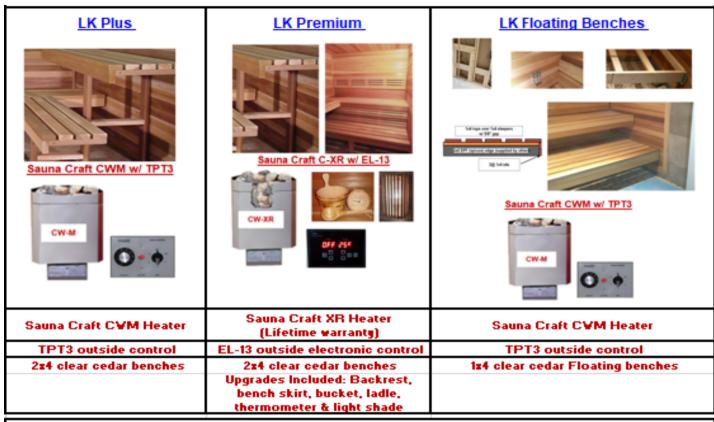

# Sauna Material Kit Price List - U. S. Customers

| (click price on preferred kit & size to access customize page) |                                                                                                                                                                                                       |                                       |                                        |                                         |                                         |                                         |                                                 | Jan. 1, 2025    |
|----------------------------------------------------------------|-------------------------------------------------------------------------------------------------------------------------------------------------------------------------------------------------------|---------------------------------------|----------------------------------------|-----------------------------------------|-----------------------------------------|-----------------------------------------|-------------------------------------------------|-----------------|
|                                                                | Clear Cedar Kits                                                                                                                                                                                      |                                       |                                        | Knotty Cedar Kits                       |                                         |                                         | <u>Hemlock</u>                                  |                 |
| Sauna<br>Size                                                  | Clear Plus Clear Lining Clear Benches                                                                                                                                                                 | LK Premium Clear Lining Clear Benches | LK Floating Clear Lining Clear Benches | Knotty Plus Knotty Lining Clear Benches | LK Premium  Knotty Lining Clear Benches | LK Floating Knotty Lining Clear Benches | Hemlock Floating Hemlock Lining Hemlock Benches | Seating         |
| 4' x4'                                                         | \$3,825                                                                                                                                                                                               | \$4,400                               | \$3,825                                | \$3,115                                 | 3690                                    | \$3,115                                 | \$3,825                                         | 2               |
| 4' x 5'                                                        | \$4,050                                                                                                                                                                                               | \$4,650                               | \$4,050                                | \$3,270                                 | 3870                                    | \$3,270                                 | \$4,050                                         | 2               |
| 4' x 6'                                                        | \$4,550                                                                                                                                                                                               | \$5,190                               | \$4,550                                | \$3,570                                 | \$4,210                                 | \$3,570                                 | \$4,550                                         | 3(4 w/ L Bench) |
| 5' x 5'                                                        | \$4,375                                                                                                                                                                                               | \$5,040                               | \$4,375                                | \$3,480                                 | \$4,145                                 | \$3,480                                 | \$4,375                                         | 3(4 w/ L Bench) |
| 4' x 7'                                                        | \$5,150                                                                                                                                                                                               | \$5,810                               | \$5,150                                | \$3,970                                 | \$4,630                                 | \$3,970                                 | \$5,150                                         | 3(4 w/ L Bench) |
| 5' x 6'                                                        | \$4,950                                                                                                                                                                                               | \$5,550                               | \$4,950                                | \$3,815                                 | \$4,415                                 | \$3,815                                 | \$4,950                                         | 3(4 w/ L Bench) |
| 6'x 6'                                                         | \$5,565                                                                                                                                                                                               | \$6,240                               | \$5,565                                | \$4,250                                 | \$4,925                                 | \$4,250                                 | \$5,565                                         | 3(4 w/ L Bench) |
| 4' x 8'                                                        | \$5,900                                                                                                                                                                                               | \$6,400                               | \$5,900                                | \$4,425                                 | \$4,925                                 | \$4,425                                 | \$5,900                                         | 4(5 w/ L Bench) |
| 5' x 7'                                                        | \$5,565                                                                                                                                                                                               | \$6,240                               | \$5,565                                | \$4,250                                 | \$4,925                                 | \$4,250                                 | \$5,565                                         | 3(4 w/ L Bench) |
| 5' x 8'                                                        | \$6,300                                                                                                                                                                                               | \$7,000                               | \$6,300                                | \$4,725                                 | \$5,425                                 | \$4,725                                 | \$6,300                                         | 4(5 w/ L Bench) |
| 6' x 7'                                                        | \$6,250                                                                                                                                                                                               | \$6,900                               | \$6,250                                | \$4,675                                 | \$5,325                                 | \$4,675                                 | \$6,250                                         | 3(5 w/ L Bench) |
| 6' x 8'                                                        | \$6,950                                                                                                                                                                                               | \$7,700                               | \$6,950                                | \$5,200                                 | \$5,950                                 | \$5,200                                 | \$6,950                                         | 4(5 w/ L Bench) |
| 7' x 7'                                                        | \$6,875                                                                                                                                                                                               | \$7,530                               | \$6,875                                | \$5,150                                 | \$5,805                                 | \$5,150                                 | \$6,875                                         | 3(5 w/ L Bench) |
| 6' x 9'                                                        | \$8,300                                                                                                                                                                                               | \$8,725                               | \$8,300                                | 6225                                    | 6650                                    | 6225                                    | \$8,300                                         | 4(5 w/ L Bench) |
| 7' x 8'                                                        | \$7,725                                                                                                                                                                                               | \$8,425                               | \$7,725                                | \$5,790                                 | \$6,490                                 | \$5,790                                 | \$7,725                                         | 4(6 w/ L Bench) |
| 8' x 8' *                                                      | \$8,600                                                                                                                                                                                               | \$9,275                               | \$8,600                                | \$6,000                                 | \$6,675                                 | \$6,000                                 | \$8,600                                         | 4(7 w/ L Bench) |
| 8' x 8' *                                                      | \$9,350                                                                                                                                                                                               | \$10,315                              | \$9,350                                | \$6,550                                 | \$7,515                                 | \$6,550                                 | \$9,350                                         | 4(7 w/ L Bench) |
| 8' x 10'                                                       | \$10,250                                                                                                                                                                                              | \$11,150                              | \$10,250                               | \$7,200                                 | \$8,100                                 | \$7,200                                 | \$10,250                                        | 5(8 w/ L Bench) |
| Packaging:                                                     | There is a \$225.00 packaging charge on all kits being shipped.                                                                                                                                       |                                       |                                        |                                         |                                         |                                         |                                                 |                 |
| Shipping:                                                      | See "Freight Estimate" tab to get an idea of shipping charges. Freight cost generally range from \$500-\$700. Shipping charges depend on weight, length (kit size, options, extras), and destination. |                                       |                                        |                                         |                                         |                                         |                                                 |                 |

### All Kits Include:

Foil vapor barrier, cedar for walls, ceiling, benches, corner molding, inside door casing and heater quard fence.

Nails, screws, marine light.

Door and standard Heater & control or optional upgrade as selected.

# Options

Each Kit includes certain features regarding cedar, benches and heater. Regardless of Kit selected, you may choose from several upgrades and options.

## Popular Upgrades include:

Popular Heater upgrades are Sauna Craft CW-XR with EL-13 and Tylo Combi Steaming heater.

Many like the standard frameless glass doors. Others prefer more traditional with cedar frame.

Bench skirting and backrests are one way to dress up your sauna.

We offer a wide selection of sauna buckets and ladles.